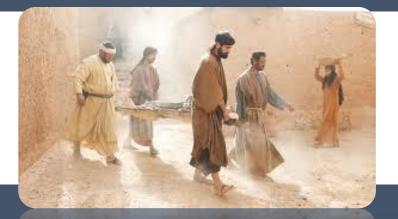

### ACHIEVING THE IMPOSSIBLE

#### **SUMMARY**

- Paralytic Man first came to Christ repented and desired forgiveness of sins
- Faith and desire fostered and drove action.
  - His Vision:
  - Get to Jesus anyway he could. He desired spiritual healing from Christ above all else
  - He had physical limitations. He could not do it alone
  - He had to ASK for help from his friends. He required support to carryout his vision
  - His support team encountered physical barriers along the way (crisis of belief) but they did not give
    up they knew that getting their friend to Christ was the goal
  - Goal achieved. God blessed more than anyone could have imagined