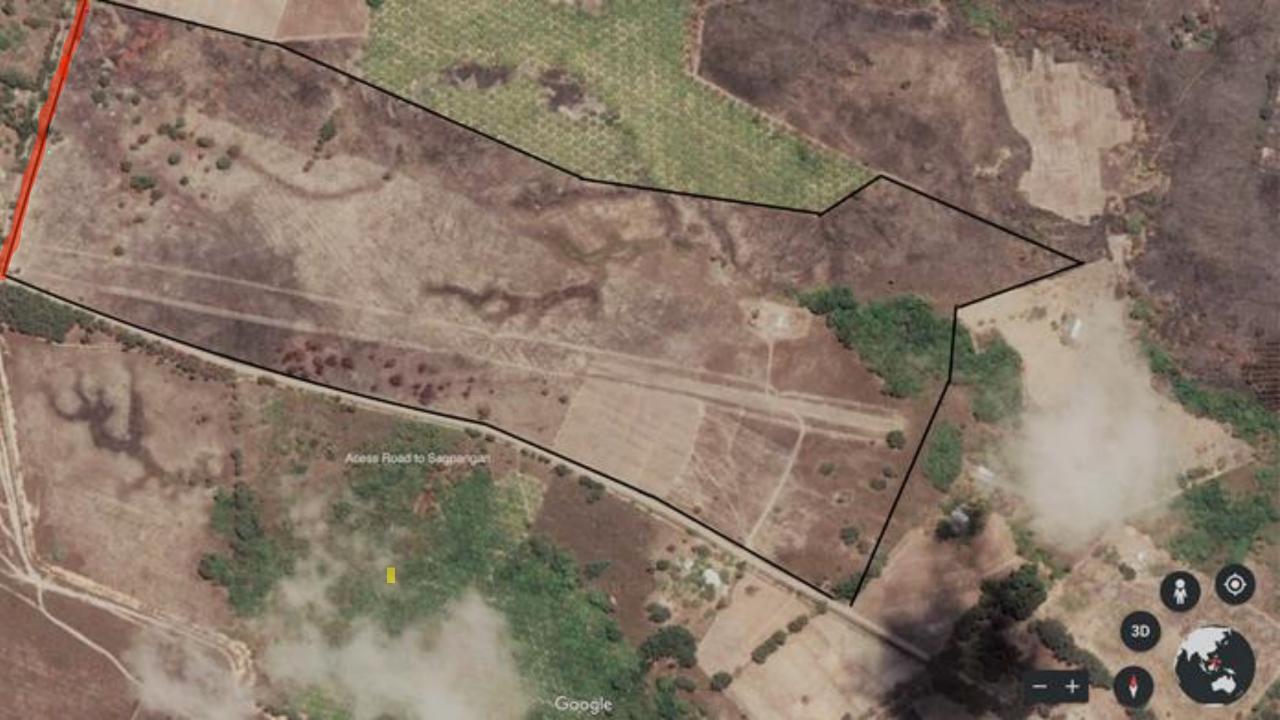

#### Airbase Development

- Perimeter = 70 acres
- 5 stand 12-gauge barbed wire with concrete posts
- Support several acres or help us complete the whole perimeter