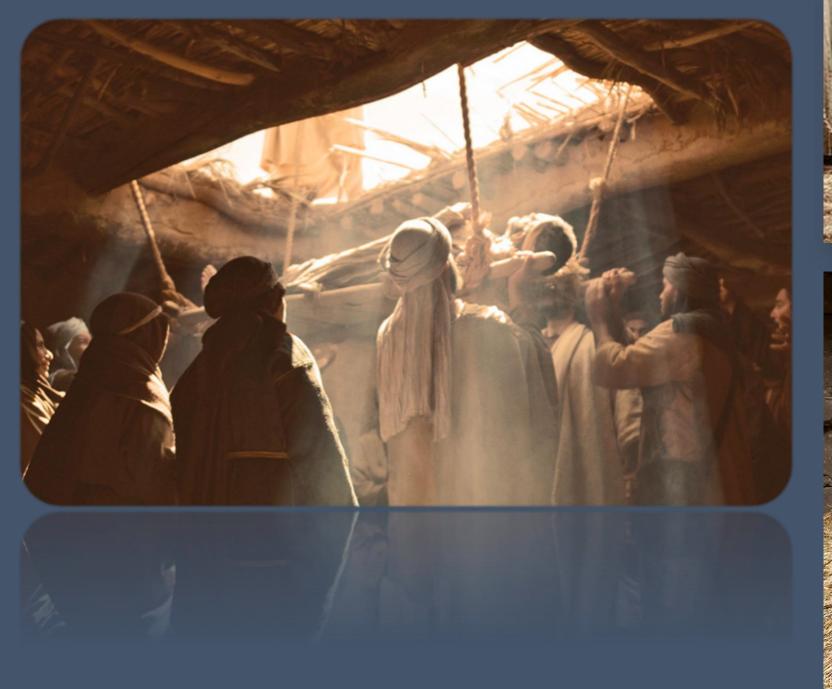

### ACHIEVING THE IMPOSSIBLE

#### **SUMMARY**

- Paralytic Man first came to Christ repented and desired forgiveness of sins
- Faith and desire fostered and drove action.
  - His Vision:
  - Get to Jesus anyway he could. He desired spiritual healing from Christ above all else
  - He had physical limitations. He could not do it alone
  - He had to ASK for help from his friends. He required support to carryout his vision
  - His support team encountered physical barriers along the way (crisis of belief) but they did not give
    up they knew that getting their friend to Christ was the goal
  - Goal achieved. God blessed more than anyone could have imagined