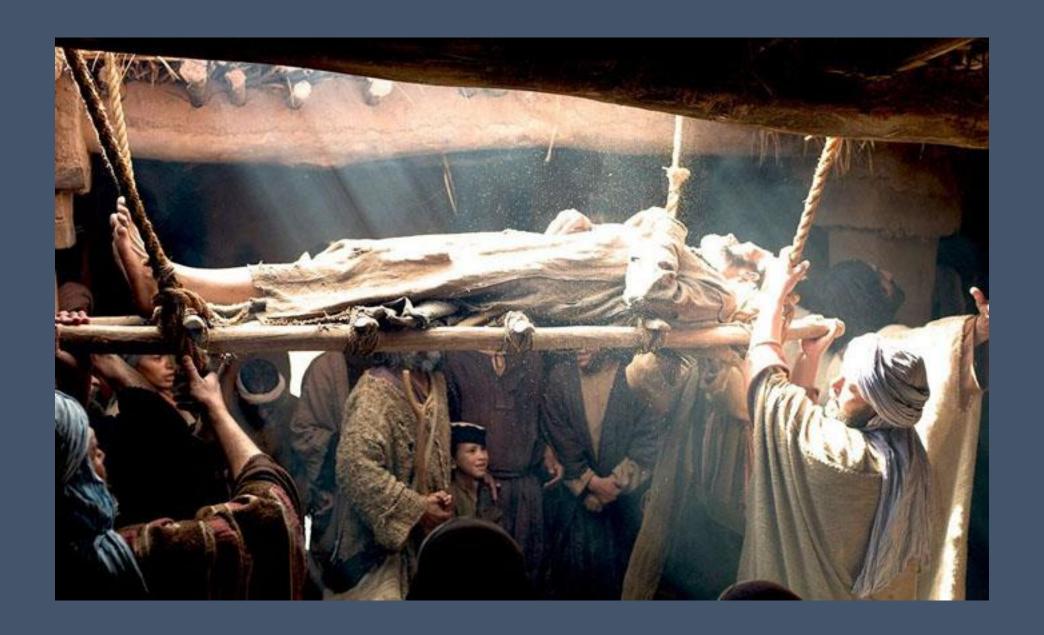

#### Mark 2:1-12

Bruce & Monique Wilkerson Missionaries - Adventist World Aviation Sagpangan, Palawan, Philippines 931-488-5874

#### **SUMMARY**

- Paralytic Man first came to Christ repented and desired forgiveness of sins
- Faith and desire fostered and drove action.
  - His Vision:
  - Get to Jesus anyway he could. He desired spiritual healing from Christ above all else
  - He had physical limitations. He could not do it alone
  - He had to ASK for help from his friends. He required support to carryout his vision
  - His support team encountered physical barriers along the way (crisis of belief) but they did not give
    up they knew that getting their friend to Christ was the goal
  - Goal achieved. God blessed more than anyone could have imagined