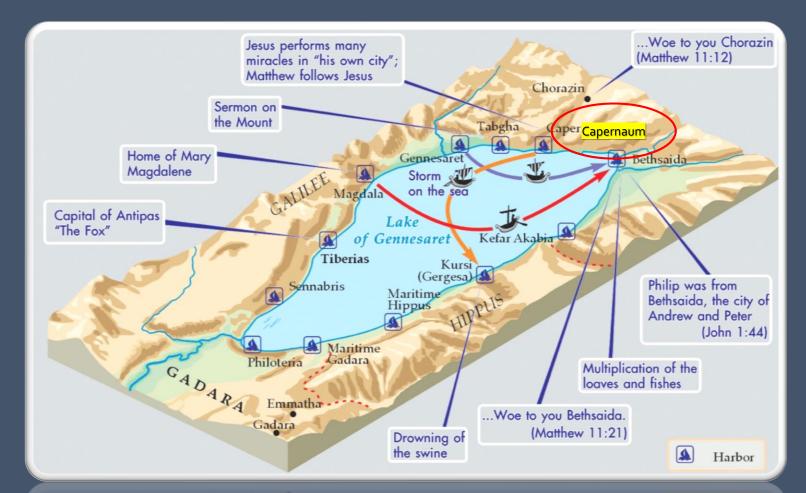

# A LITTLE HELP FROM FRIENDS

#### Mark 2:1-12



Bruce & Monique Wilkerson Missionaries - Adventist World Aviation Sagpangan, Palawan, Philippines 931-488-5874

#### **CAPERNAUM**





3 Harbor

## **HOME DESIGN**





### **HOME DESIGN**















### ACHIEVING THE IMPOSSIBLE



#### **SUMMARY**

- Paralytic Man first came to Christ repented and desired forgiveness of sins
- Faith and desire fostered and drove action.
  - His Vision:
  - Get to Jesus anyway he could. He desired spiritual healing from Christ above all else
  - He had physical limitations. He could not do it alone
  - He had to ASK for help from his friends. He required support to carryout his vision
  - His support team encountered physical barriers along the way (crisis of belief) but they did not give
    up they knew that getting their friend to Christ was the goal
  - Goal achieved. God blessed more than anyone could have imagined

# **Spiritually Healthy. Vision Driven. God Enables**







#