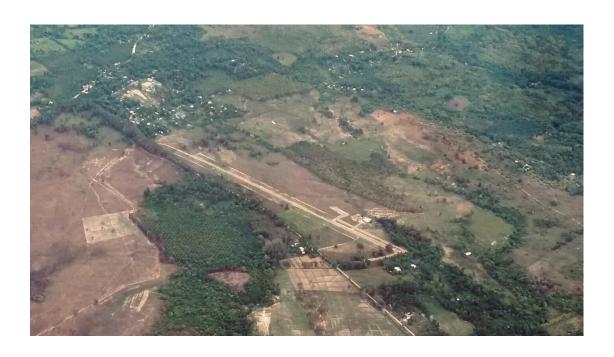

#### **CAPERNAUM**

3 Harbor

#### Airbase Development

- Perimeter = 70 acres
- 5 stand 12-gauge barbed wire with concrete posts
- Support several acres or help us complete the whole perimeter