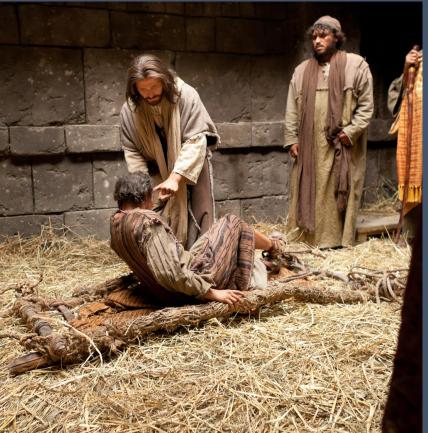

#### Mark 2:1-12

Bruce & Monique Wilkerson Missionaries - Adventist World Aviation Sagpangan, Palawan, Philippines 931-488-5874

#### **SUMMARY**

- Paralytic Man first came to Christ repented and desired forgiveness of sins
- Faith and desire fostered and drove action.
  - His Vision:
  - Get to Jesus anyway he could. He desired spiritual healing from Christ above all else
  - He had physical limitations. He could not do it alone
  - He had to ASK for help from his friends. He required support to carryout his vision
  - His support team encountered physical barriers along the way (crisis of belief) but they did not give
    up they knew that getting their friend to Christ was the goal
  - Goal achieved. God blessed more than anyone could have imagined