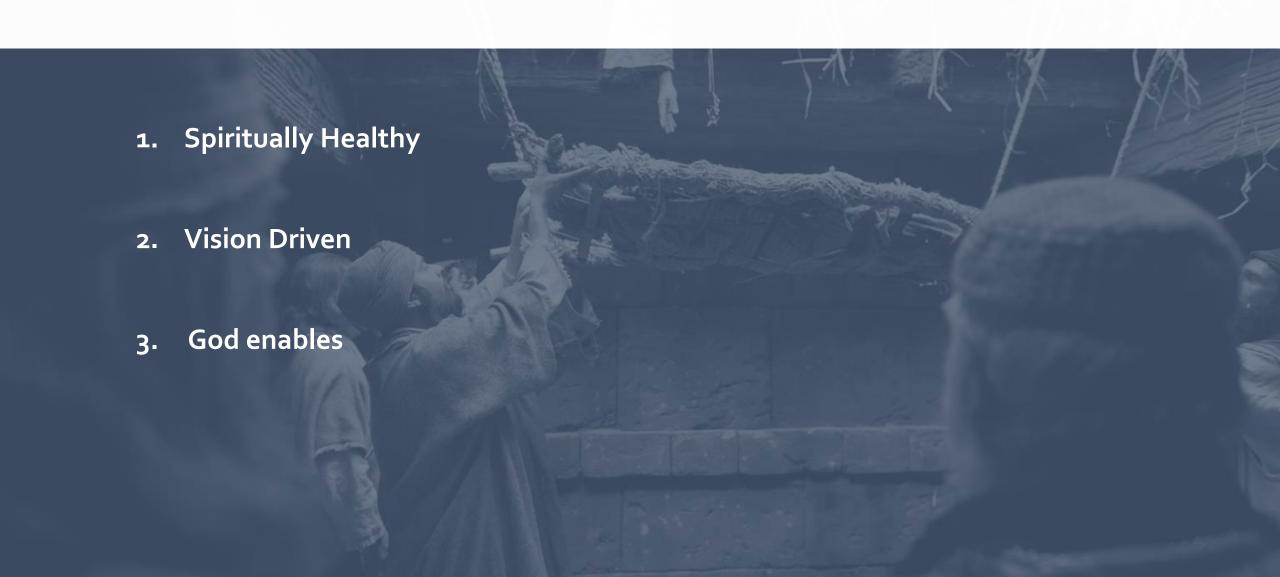

# A LITTLE HELP FROM FRIENDS

#### Mark 2:1-12



Bruce & Monique Wilkerson Missionaries - Adventist World Aviation Sagpangan, Palawan, Philippines 931-488-5874

#### **CAPERNAUM**





3 Harbor

## **HOME DESIGN**





### **HOME DESIGN**















### ACHIEVING THE IMPOSSIBLE



#### **SUMMARY**

- Paralytic Man first came to Christ repented and desired forgiveness of sins
- Faith and desire fostered and drove action.
  - His Vision:
  - Get to Jesus anyway he could. He desired spiritual healing from Christ above all else
  - He had physical limitations. He could not do it alone
  - He had to ASK for help from his friends. He required support to carryout his vision
  - His support team encountered physical barriers along the way (crisis of belief) but they did not give
    up they knew that getting their friend to Christ was the goal
  - Goal achieved. God blessed more than anyone could have imagined

# **Spiritually Healthy. Vision Driven. God Enables**







#### Airbase Development

- Perimeter = 70 acres
- 5 stand 12-gauge barbed wire with concrete posts
-